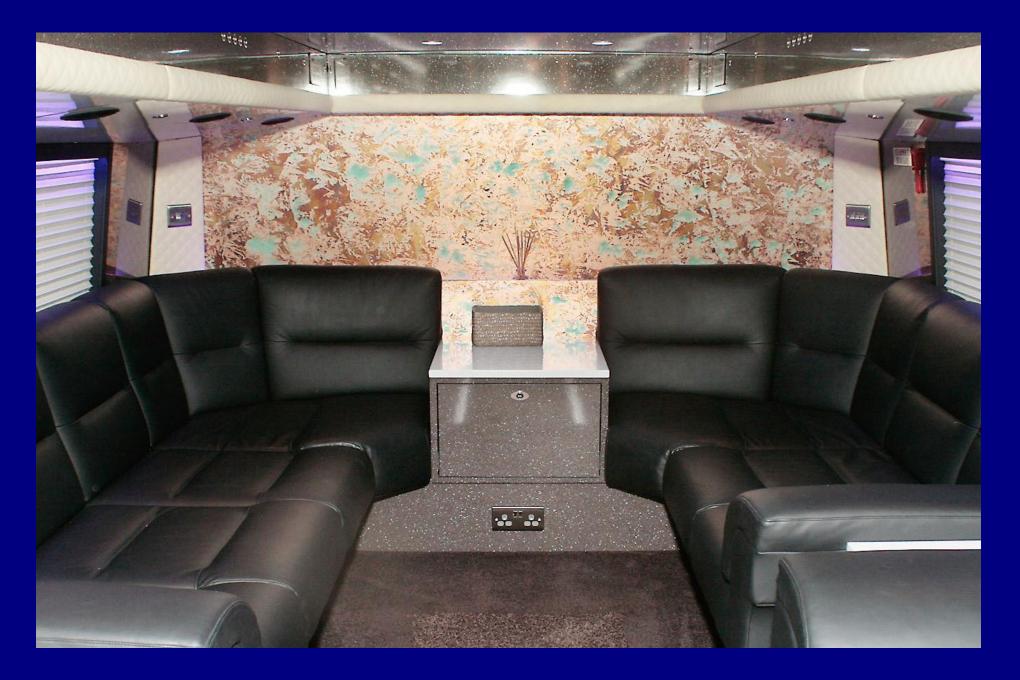

Upstairs we have:

- Rear lounge area with LED backlit TV, multimedia system, iPhone/iPad connectivity, Bose surround system, small fridge
- Doors to separate bunk areas from the lounges
- All bunks are made up with high thread count, luxury bed linen and utilise memory foam mattresses