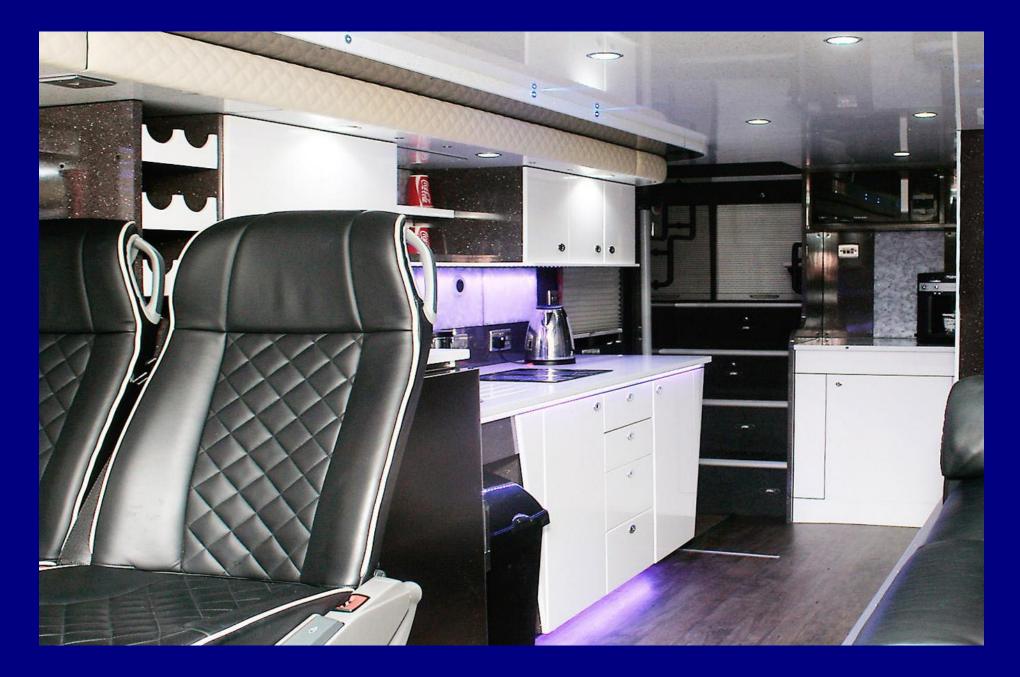

### Amenities

Downstairs we have:

- Fully equipped kitchen with large fridge, bean to cup coffee maker, microwave, kettle, toaster, and sink with hot and cold running water
- Large flatscreen LED backlit TVs connected to a multimedia system with movies stored on hard drives, iPhone/iPad connectivity, all of which run through a Bose sound system
- PlayStation 5
- Internet facilities (WiFi pay as you go)
- A fully tiled washroom with fresh water flushing (i.e. not chemical) ceramic toilet
- Electronic keypad entry