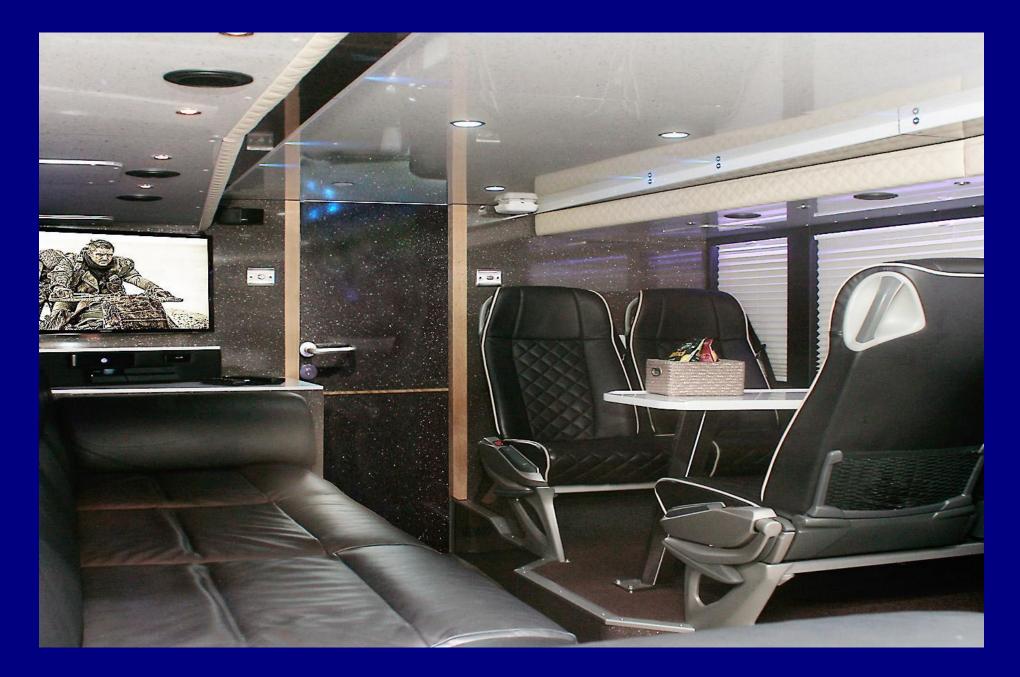

### Amenities

Downstairs we have:

- Fully equipped kitchen with large fridge, bean to cup coffee maker, microwave, kettle, toaster, and sink with hot and cold running water
- Large flatscreen LED backlit TVs connected to a multimedia system with movies stored on hard drives, iPhone/iPad connectivity, all of which run through a Bose sound system
- PlayStation 5
- Internet facilities (WiFi pay as you go)
- A fully tiled washroom with fresh water flushing (i.e. not chemical) ceramic toilet
- Electronic keypad entry

Upstairs we have:

- Rear lounge area with LED backlit TV, multimedia system, iPhone/iPad connectivity, Bose surround system, small fridge
- Doors to separate bunk areas from the lounges
- All bunks are made up with high thread count, luxury bed linen and utilise memory foam mattresses