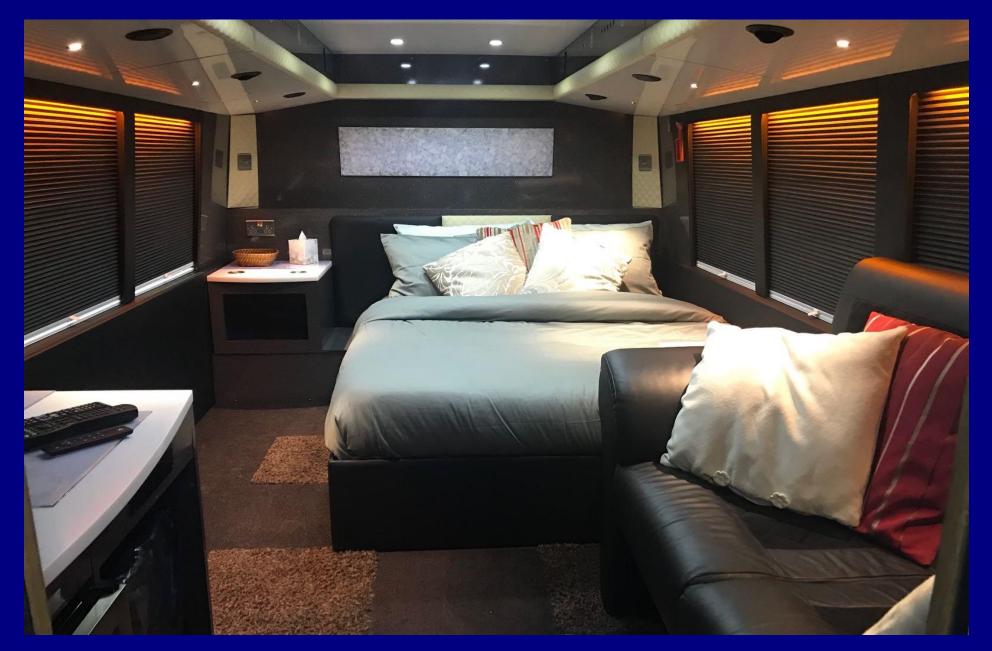

### **Double-Decker 14 Berth Max Capacity: 14 bunks**

This superior 14 berth double decker is available as a regular 14 bunk configuration with a rear lounge and small upper front seating area with 2 individual sofa seats. This bus can also be a "Star Bus / Artist Bus" by converting the rear lounge to the Star Bedroom (see photo). The front 4 bunks can also be removed to create an extra lounge and create additional living space. That option would then make the bus a 10 berth with front lounge and rear lounge.

#### Rear Lounge Configured as Star Bedroom/Artist Bedroom