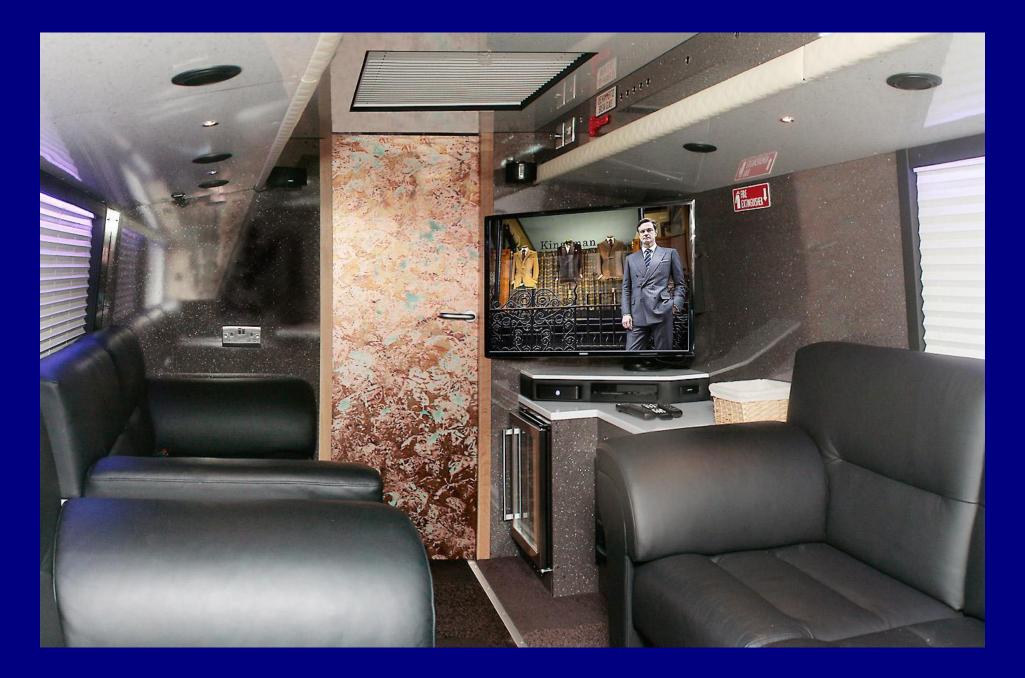

### Amenities

Downstairs we have:

- Fully equipped kitchen with large fridge, bean to cup coffee maker, microwave, kettle, toaster, and sink with hot and cold running water
- Large flatscreen LED backlit TVs connected to a multimedia system with movies stored on hard drives, iPhone/iPad connectivity, all of which run through a Bose sound system
- PlayStation 5
- Internet facilities (WiFi pay as you go)
- A fully tiled washroom with fresh water flushing (i.e. not chemical) ceramic toilet
- Electronic keypad entry

Upstairs we have:

- Rear lounge area with LED backlit TV, multimedia system, iPhone/iPad connectivity, Bose surround system, small fridge
- Doors to separate bunk areas from the lounges
- All bunks are made up with high thread count, luxury bed linen and utilise memory foam mattresses