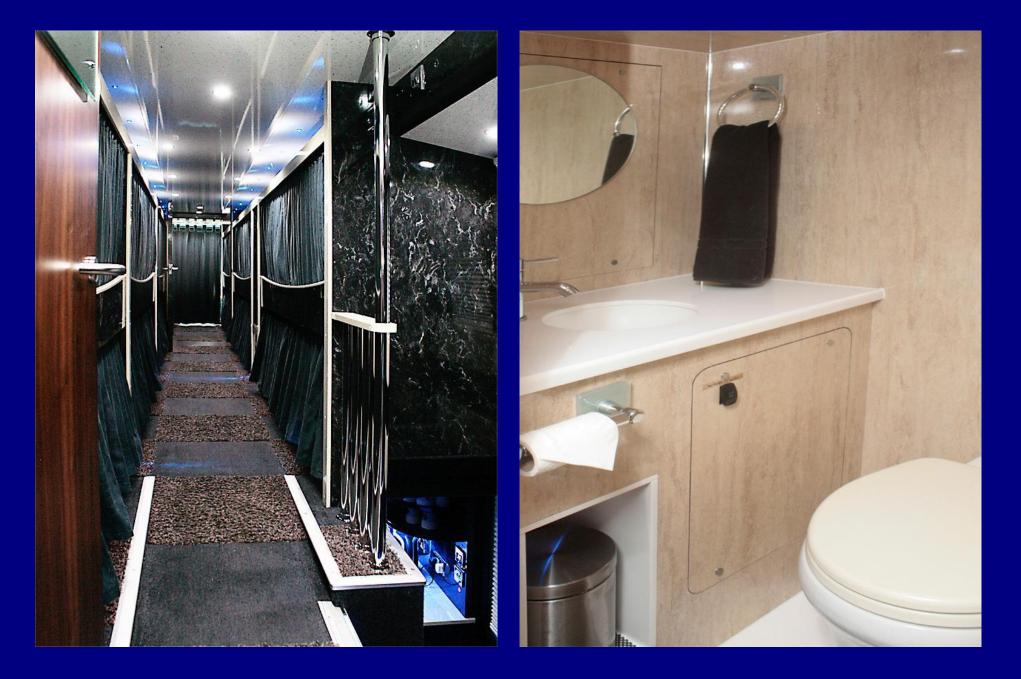

### Amenities

Downstairs we have:

- Fully equipped kitchen with large fridge, bean to cup coffee maker, microwave, kettle, toaster, and sink with hot and cold running water
- Large flatscreen LED backlit TVs connected to a multimedia system with movies stored on hard drives, iPhone/iPad connectivity, all of which run through a Bose sound system
- PlayStation 5
- Internet facilities (WiFi pay as you go)
- A fully tiled washroom with fresh water flushing (i.e. not chemical) ceramic toilet
- Electronic keypad entry

Upstairs we have:

- Rear lounge area with LED backlit TV, multimedia system, iPhone/iPad connectivity, Bose surround system, small fridge
- Doors to separate bunk areas from the lounges
- All bunks are made up with high thread count, luxury bed linen and utilise memory foam mattresses