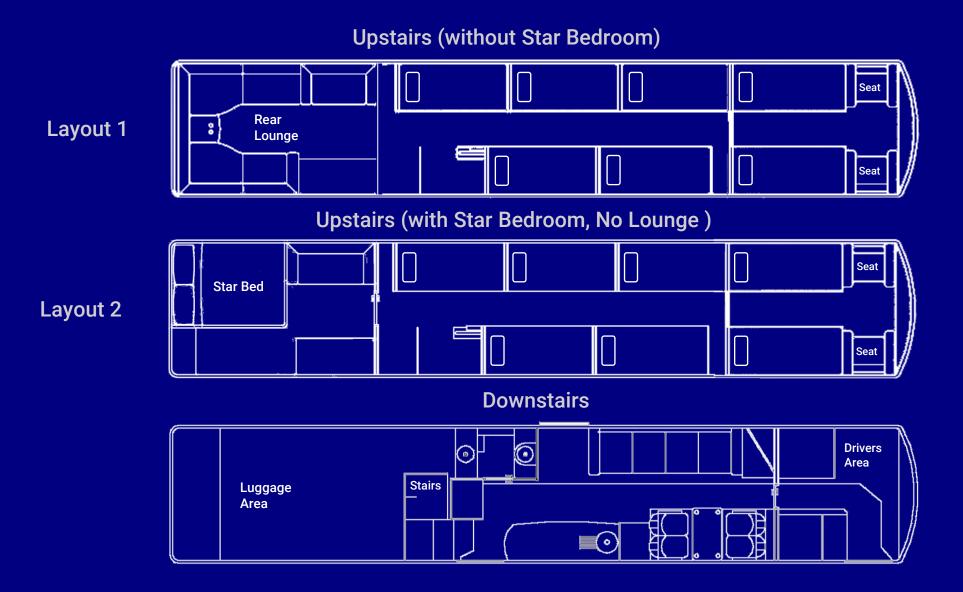

### **Double-Decker 14 Berth Max Capacity: 14 bunks**

This superior 14 berth double decker is available as a regular 14 bunk configuration with a rear lounge and small upper front seating area with 2 individual sofa seats. This bus can also be a "Star Bus / Artist Bus" by converting the rear lounge to the Star Bedroom (see photo). The front 4 bunks can also be removed to create an extra lounge and create additional living space. That option would then make the bus a 10 berth with front lounge and rear lounge.

## **14 Bunk Layout options**

 $ROAD \star BE)_z^z$ 

ROAD BEDzzz Ltd.
Derek@roadbedzzz.co.uk
07708 273200
www.roadbedzzz.co.uk