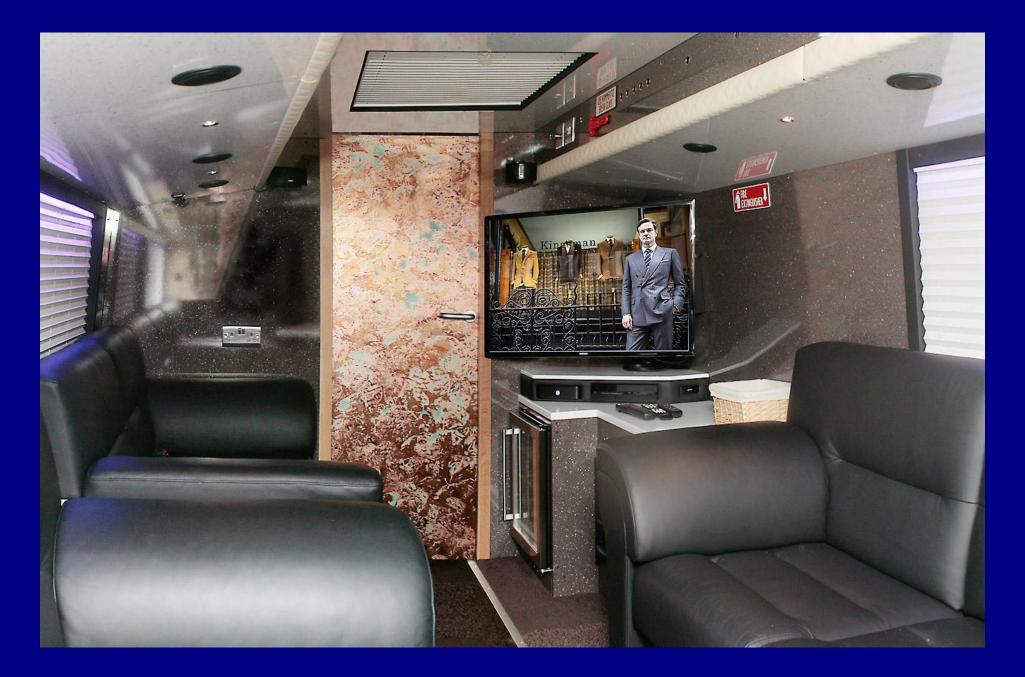

Upstairs we have:

- Rear lounge area with LED backlit TV, multimedia system, iPhone/iPad connectivity, Bose surround system, small fridge
- Doors to separate bunk areas from the lounges
- All bunks are made up with high thread count, luxury bed linen and utilise memory foam mattresses