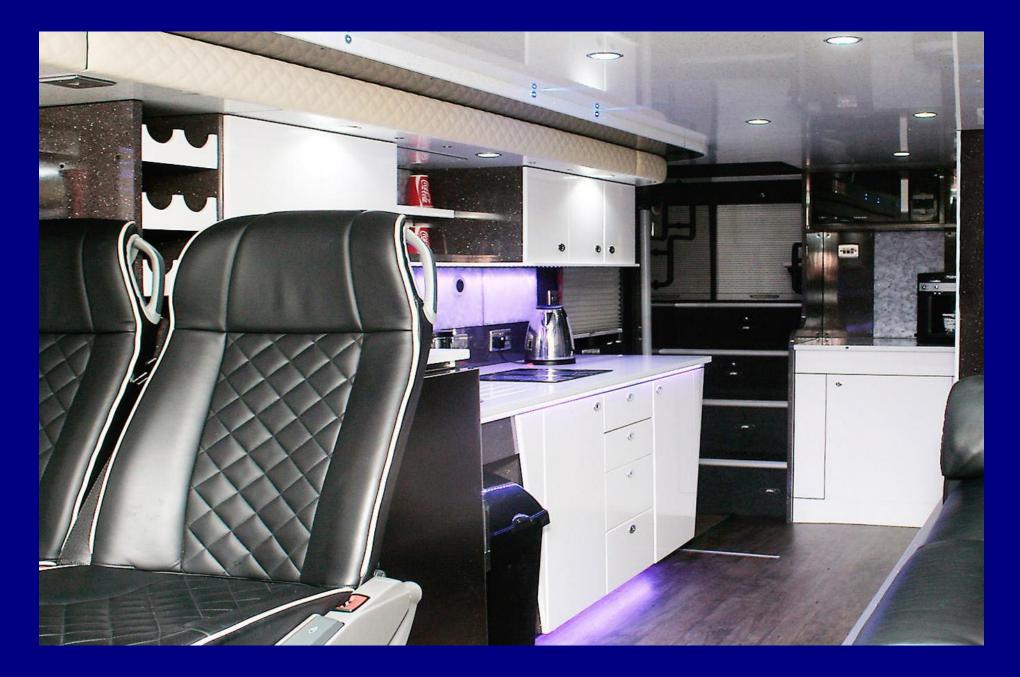

## Amenities

Downstairs we have:

- Fully equipped kitchen with large fridge, bean to cup coffee maker, microwave, kettle, toaster, and sink with hot and cold running water
- Large flatscreen LED backlit TVs connected to a multimedia system with movies stored on hard drives, iPhone/iPad connectivity, all of which run through a Bose sound system
- PlayStation 5
- Internet facilities (WiFi pay as you go)
- A fully tiled washroom with fresh water flushing (i.e. not chemical) ceramic toilet
- Electronic keypad entry