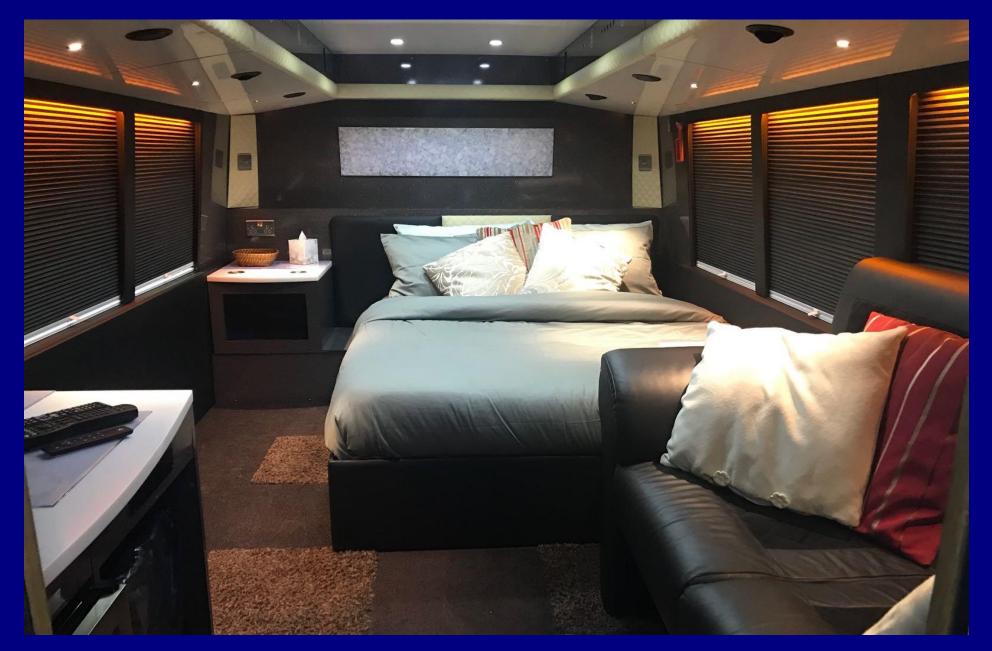

ge fridge, bean to cup coffee maker, microwave, kettle, toaster, and sink with hot and cold running water
- Large flatscreen LED backlit TVs connected to a multimedia system with movies stored on hard drives, iPhone/iPad connectivity, all of which run through a Bose sound system
- PlayStation 5
- Internet facilities (WiFi pay as you go)
- A fully tiled washroom with fresh water flushing (i.e. not chemical) ceramic toilet
- Electronic keypad entry

Upstairs we have:

- Rear lounge area with LED backlit TV, multimedia system, iPhone/iPad connectivity, Bose surround system, small fridge
- Doors to separate bunk areas from the lounges
- All bunks are made up with high thread count, luxury bed linen and utilise memory foam mattresses



## Rear Lounge Configured as Star Bedroom/Artist Bedroom





































## **14 Bunk Layout options**



 $ROAD \star BE)_z^z$ 

ROAD BEDzzz Ltd.
Derek@roadbedzzz.co.uk
07708 273200
www.roadbedzzz.co.uk