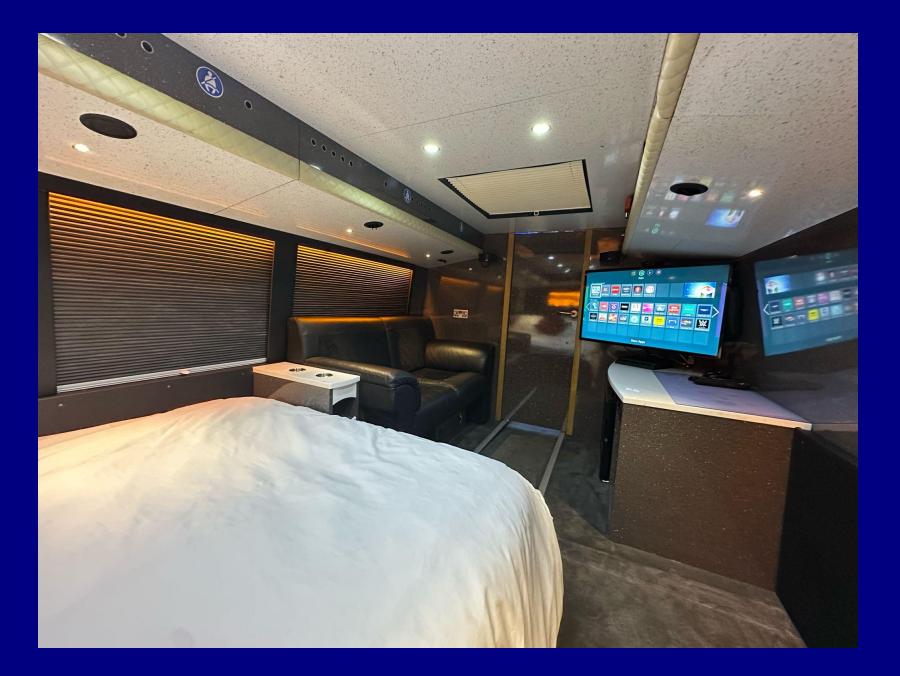

## Rear Lounge Configured as Star Bedroom/Artist Bedroom

Upstairs we have:

- Rear lounge area with LED backlit TV, multimedia system, iPhone/iPad connectivity, Bose surround system, small fridge
- Doors to separate bunk areas from the lounges
- All bunks are made up with high thread count, luxury bed linen and utilise memory foam mattresses