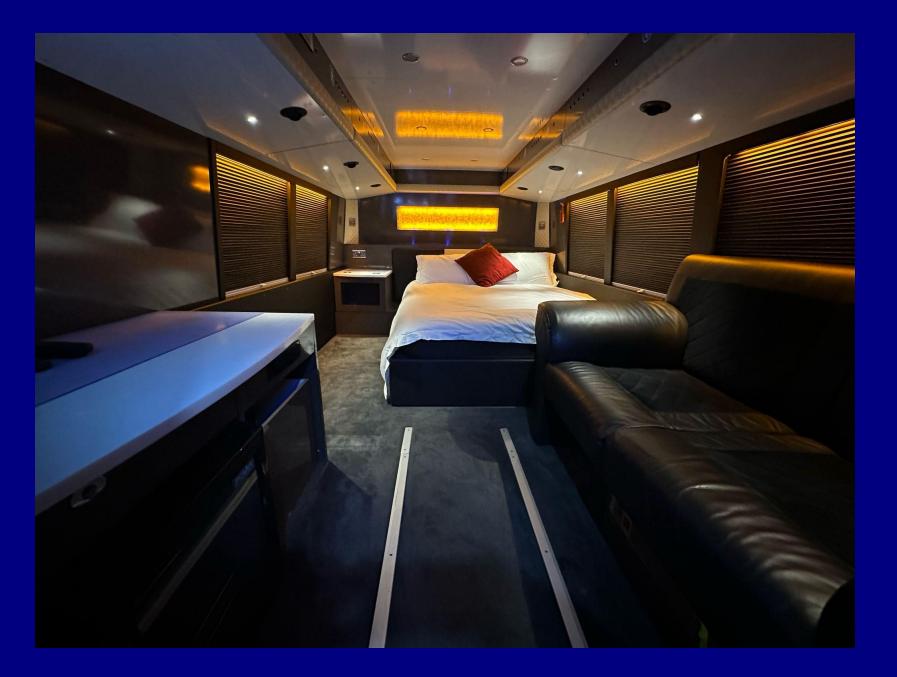

e, bean to cup coffee maker, microwave, kettle, toaster, and sink with hot and cold running water
- Large flatscreen LED backlit TVs connected to a multimedia system with movies stored on hard drives, iPhone/iPad connectivity, all of which run through a Bose sound system
- PlayStation 5
- Internet facilities (WiFi pay as you go)
- A fully tiled washroom with fresh water flushing (i.e. not chemical) ceramic toilet
- Electronic keypad entry

Upstairs we have:

- Rear lounge area with LED backlit TV, multimedia system, iPhone/iPad connectivity, Bose surround system, small fridge
- Doors to separate bunk areas from the lounges
- All bunks are made up with high thread count, luxury bed linen and utilise memory foam mattresses



## Rear Lounge Configured as Star Bedroom/Artist Bedroom





































## **14 Bunk Layout options**



 $ROAD \star BE)_z^z$ 

ROAD BEDzzz Ltd.
Derek@roadbedzzz.co.uk
07708 273200
www.roadbedzzz.co.uk