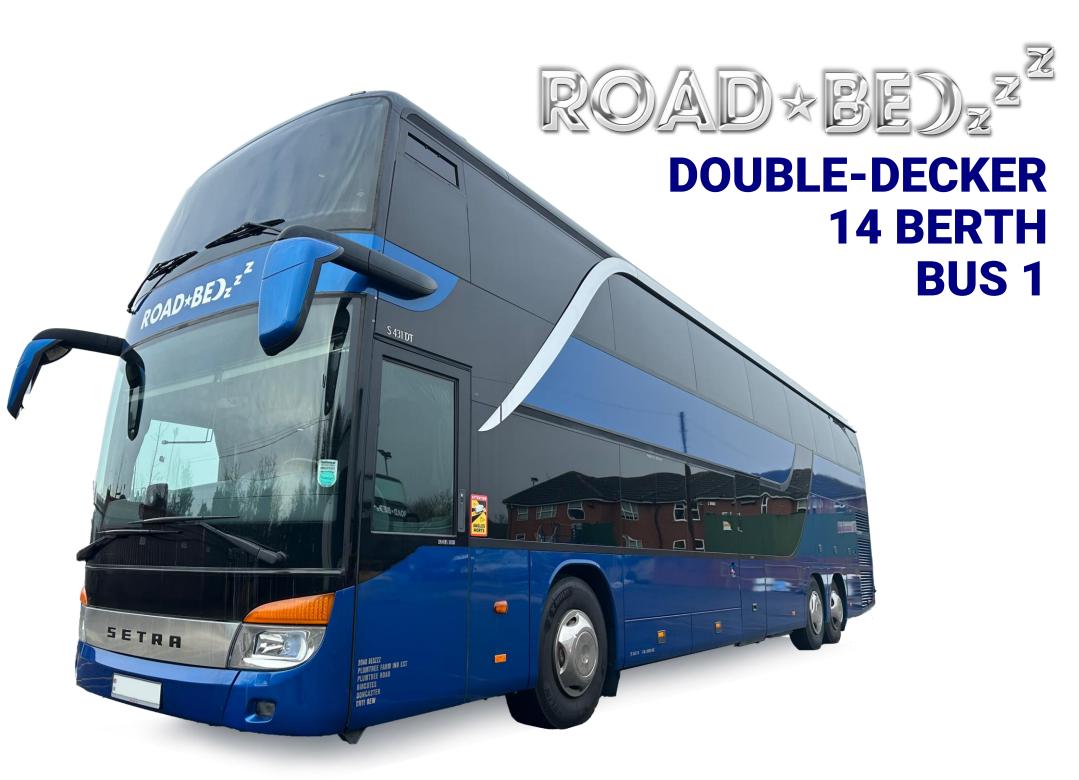

## **Double-Decker 14 Berth Max Capacity: 14 bunks**

This superior 14 berth double decker is available as a regular 14 bunk configuration with a rear lounge and small upper front seating area with 2 individual sofa seats. This bus can also be a "Star Bus / Artist Bus" by converting the rear lounge to the Star Bedroom (see photo). The front 4 bunks can also be removed to create an extra lounge and create additional living space. That option would then make the bus a 10 berth with front lounge and rear lounge.