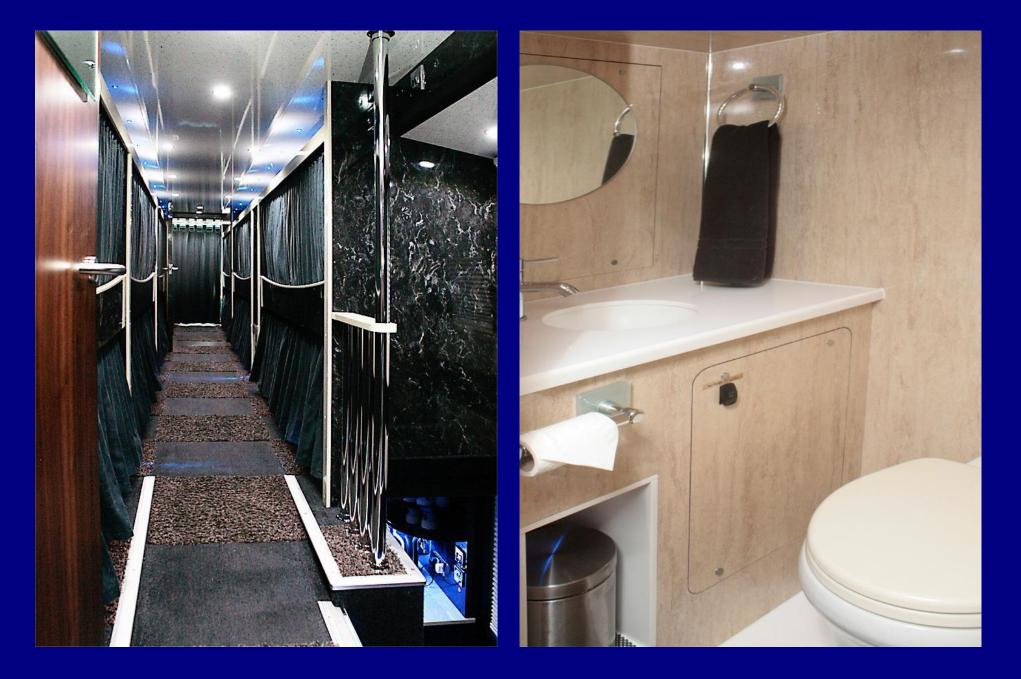

## Amenities

Downstairs we have:

- Fully equipped kitchen with large fridge, bean to cup coffee maker, microwave, kettle, toaster, and sink with hot and cold running water
- Large flatscreen LED backlit TVs connected to a multimedia system with movies stored on hard drives, iPhone/iPad connectivity, all of which run through a Bose sound system
- PlayStation 5
- Internet facilities (WiFi pay as you go)
- A fully tiled washroom with fresh water flushing (i.e. not chemical) ceramic toilet
- Electronic keypad entry

Upstairs we have:

- Rear lounge area with LED backlit TV, multimedia system, iPhone/iPad connectivity, Bose surround system, small fridge
- Doors to separate bunk areas from the lounges
- All bunks are made up with high thread count, luxury bed linen and utilise memory foam mattresses