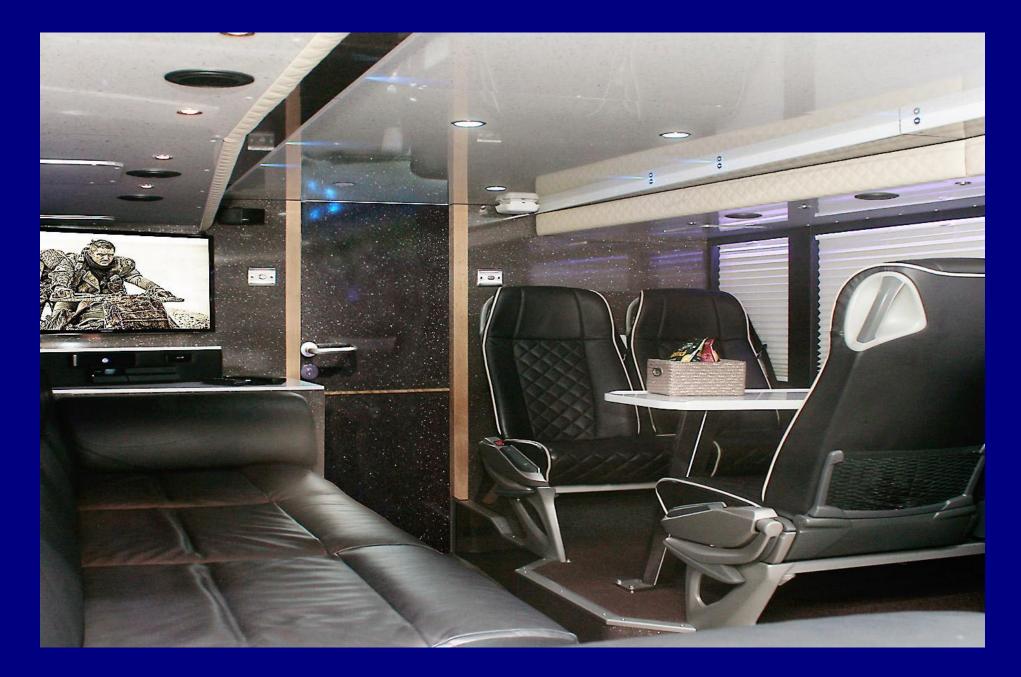

## Amenities

Downstairs we have:

- Fully equipped kitchen with large fridge, bean to cup coffee maker, microwave, kettle, toaster, and sink with hot and cold running water
- Large flatscreen LED backlit TVs connected to a multimedia system with movies stored on hard drives, iPhone/iPad connectivity, all of which run through a Bose sound system
- PlayStation 5
- Internet facilities (WiFi pay as you go)
- A fully tiled washroom with fresh water flushing (i.e. not chemical) ceramic toilet
- Electronic keypad entry

Upstairs we have:

- Rear lounge area with LED backlit TV, multimedia system, iPhone/iPad connectivity, Bose surround system, small fridge
- Doors to separate bunk areas from the lounges
- All bunks are made up with high thread count, luxury bed linen and utilise memory foam mattresses