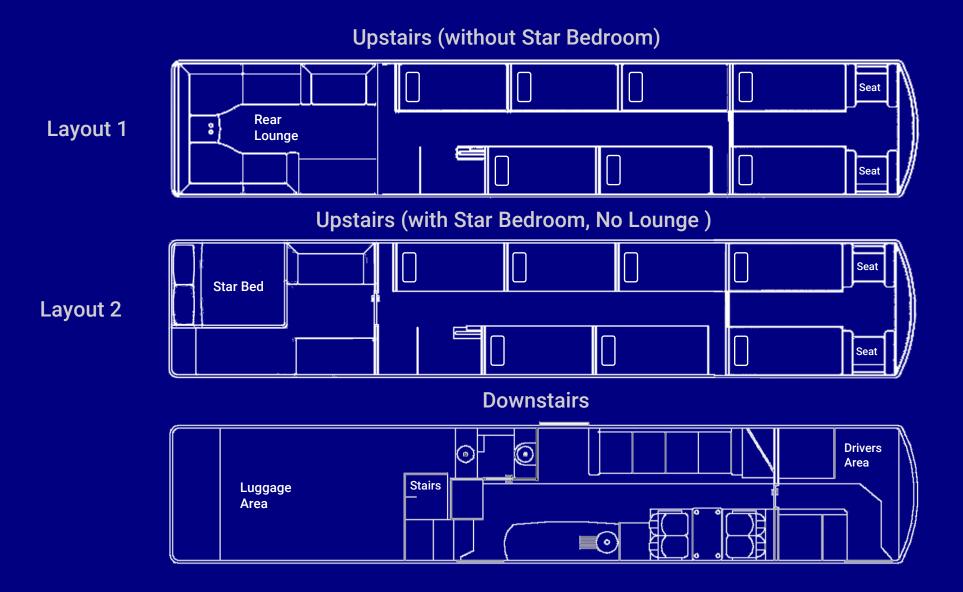

## **Double-Decker 14 Berth Max Capacity: 14 bunks**

This superior 14 berth double decker is available as a regular 14 bunk configuration with a rear lounge and small upper front seating area with 2 individual sofa seats. This bus can also be a "Star Bus / Artist Bus" by converting the rear lounge to the Star Bedroom (see photo). The front 4 bunks can also be removed to create an extra lounge and create additional living space. That option would then make the bus a 10 berth with front lounge and rear lounge.

## **14 Bunk Layout options**

 $ROAD \star BE)_z^z$ 

ROAD BEDzzz Ltd.
Derek@roadbedzzz.co.uk
07708 273200
www.roadbedzzz.co.uk