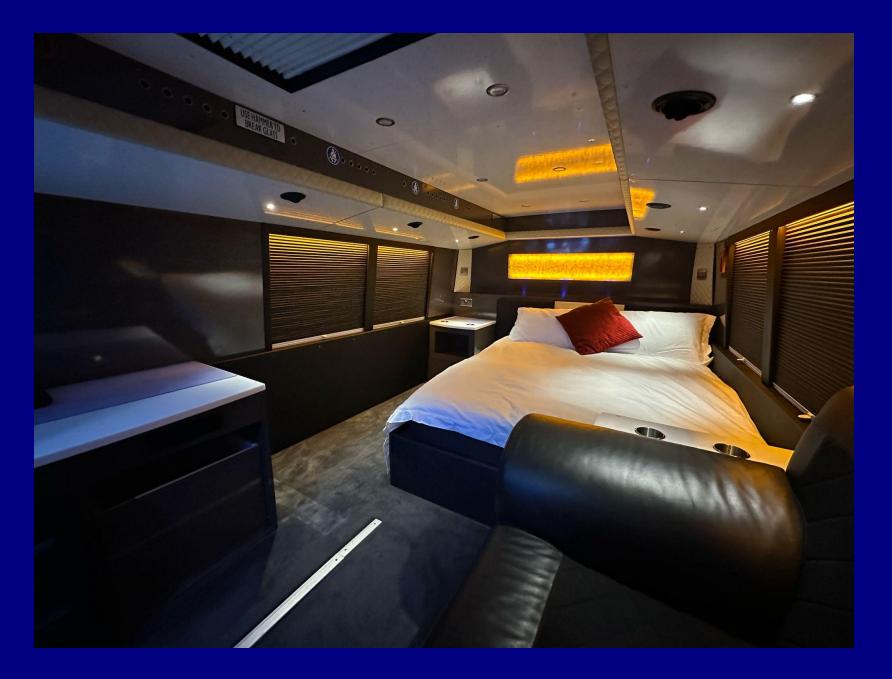

ridge, bean to cup coffee maker, microwave, kettle, toaster, and sink with hot and cold running water
- Large flatscreen LED backlit TVs connected to a multimedia system with movies stored on hard drives, iPhone/iPad connectivity, all of which run through a Bose sound system
- PlayStation 5
- Internet facilities (WiFi pay as you go)
- A fully tiled washroom with fresh water flushing (i.e. not chemical) ceramic toilet
- Electronic keypad entry

Upstairs we have:

- Rear lounge area with LED backlit TV, multimedia system, iPhone/iPad connectivity, Bose surround system, small fridge
- Doors to separate bunk areas from the lounges
- All bunks are made up with high thread count, luxury bed linen and utilise memory foam mattresses



## Rear Lounge Configured as Star Bedroom/Artist Bedroom





































## **14 Bunk Layout options**



 $ROAD \star BE)_z^z$ 

ROAD BEDzzz Ltd.
Derek@roadbedzzz.co.uk
07708 273200
www.roadbedzzz.co.uk